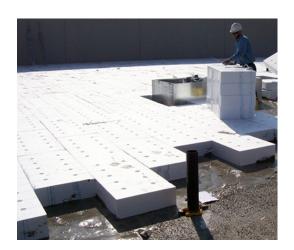

## **INSULPERM® INSULATION BOARD**

## Commercial Product Data Sheet

Insulperm is a premium quality CFC-free expanded polystyrene insulation board of nominal 1 pcf (16 kg/m $^3$ ) density. It is specifically designed for use in Siplast Lightweight Insulating Concrete Systems. This extremely lightweight board is specifically designed to give the system good composite strength while allowing the release of moisture vapor.

# USES: SLIC INSULATION COMPONENT

| Standards  | ASTM C578 Type I                   |
|------------|------------------------------------|
| Board Size | 2 ft x 4 ft<br>(0.61 m x 1.22 m)   |
| Thickness* | 1 in – 16 in<br>(2.5 cm – 40.6 cm) |